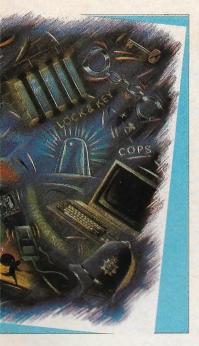

Available from Krisalis towards the end of June, Manchester United Europe will be out for the ST and Amiga at £25.99, PC compatibles at £29.99 and the C64, Spectrum and Amstrad at £11.99.

Commodore is linking up Metropolitan Police and four major newspaper groups in a competition aimed at crime prevention.

To win your share of computers, including an Amiga 1500 for the overall winner and seven runners-up prizes of Amiga 500s all you have to do is draw the background scenes for a computer game based on crime prevention.

You then have to explain each scene, the object of the game and details of any special effects. School or youth club entries could win you an incredible CDTV.

For subject matter you may choose from car thefts, juvenile crime, personal safety, burglary, business crime and even computer fraud. The competition is open to these under 17, either as individuals or a group and who living in the Greater London area.

# KNIGHTS OF THE SKY

That ol' warmongerer Microprose is developing the World War I aircraft simulation, Knights of the Sky, for the ST and Amiga with a release date of early September.

The game, which simulates flight in WWI biplanes was originally produced for the PC about a year ago, and proved to be extremely popular.